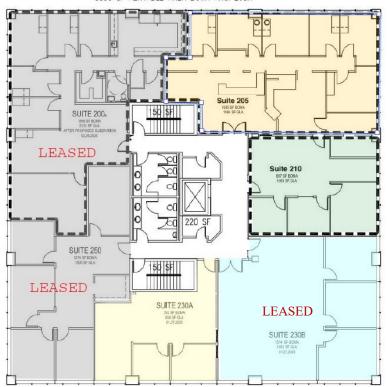

8896 SF RENTABLE AREA BOMA ANSI Z65.1

 Suite 205
 1,984/RSF
 Medical-ready
 \$17.00/RSF/Year

 Suite 210
 1,056/RSF
 \$15.00/RSF/Year

 Suite 230A
 934/RSF
 \$15.00/RSF/Year

Full Floor Available Approximately 9,500/RSF