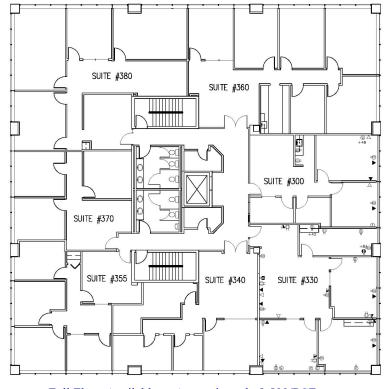

Suite 330 = 1,455/RSF @ \$14.00/RSF/Year Suite 340 = 1,195/RSF @ \$14.00/RSF/Year