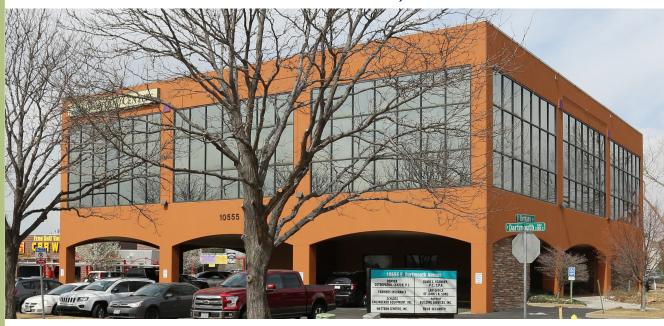

## DARTMOUTH COURT OFFICE SPACE FOR LEASE

## 10555 E. Dartmouth Ave., Aurora CO 80014

Available: 934/RSF - 9,500/RSF (Full 3rd Floor)

Lease Rate: \$14.00-\$17.00/RSF Full Service

Age: 1982

- Medical or standard office use
- Free covered parking at a ratio of 1:850 RSF Total parking 3.5 spaces:1,000 RSF
- Electric Vehicle charging station PEV
- Elevator
- Street exposure; Highly visible from Havana and Dartmouth (44,000 cars/day and 21,000 cars/day respectively per DRCOG Traffic Counts 2018)
- Building signage available
- Monument signage available
- Medical Suite available #205
- Across street from Cherry Creek Bike path, Kennedy golf course
- Mountain views and southern exposure
- Easy access via Parker Road, 225, Hampden
- Recent common area upgrades