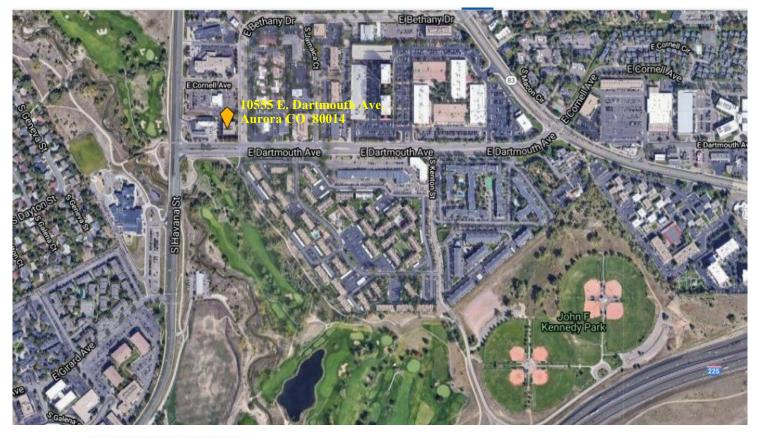

## 10555 E. Dartmouth Ave., Aurora CO 80014

Available: 934/RSF - 9,500/RSF (Full 3rd Floor)

Lease Rate: \$14.00-\$17.00/RSF Full Service

Age: 1982

- Medical or standard office use
- Free covered parking at a ratio of 1:850 RSF Total parking 3.5 spaces:1,000 RSF
- Electric Vehicle charging station PEV
- Elevator
- Street exposure; Highly visible from Havana and Dartmouth (44,000 cars/day and 21,000 cars/day respectively per DRCOG Traffic Counts 2018)
- Building signage available
- Monument signage available
- Medical Suite available #205
- Across street from Cherry Creek Bike path, Kennedy golf course
- Mountain views and southern exposure
- Easy access via Parker Road, 225, Hampden
- Recent common area upgrades